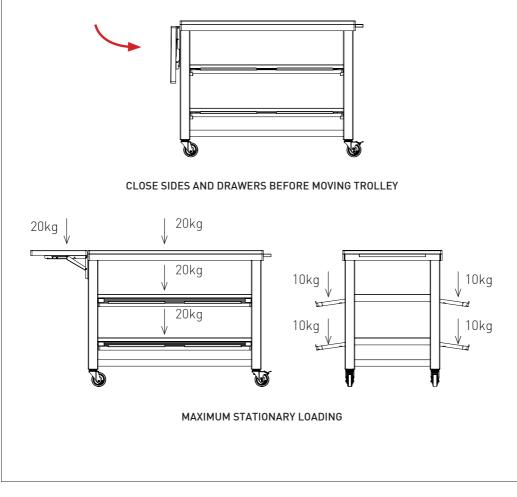

## **BUTCHER TROLLEY CARE INSTRUCTIONS**

## USE

- Do not manoeuvre whilst flaps are extended, this will damage the brackets
- Do not place hot items directly onto trolley, always use a heat proof matt
- Do not allow liquids to stand on surface

## CLEANING

- Remove all dirt and liquids using warm soapy water and a non-abrasive cloth
- Do not use sanitising sprays
- Remove soap residue using water and a non-abrasive cloth



Craster creates innovative luxury product ranges for premium Hotel, Retail and Restaurant groups. We bring together exceptional design and manufacturing talent and offer a complete product development solution from the inception of the idea to delivery of the product.