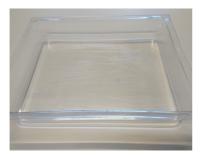

The heat from the water and dry cycle can warp the material and possibly melt it. Please refer to the images of our product tests: