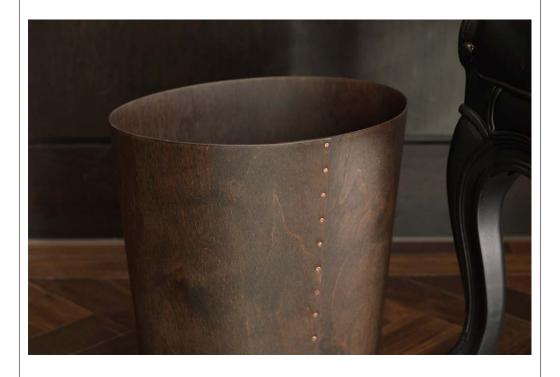

## **LUXURY WASTE PAPER BIN CARE INSTRUCTIONS**

- Made from aero ply and finished with a durable clear matt lacquer.
- Do not submerge in water, wipe away spillages immediately
- Take care not to leave next to the radiator
- To clean, wipe with a damp nonabrasive sponge or cloth before buffing with a dry cloth
- For more stubborn stains use mild detergents: