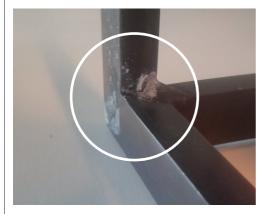

### **RESIDUE**

- The black oiled finish is protected with a wax layer.
- Please note that the wax protective layer can blister during air freight leaving a white residue on the surface. To remove simply buff any affected areas with a dry cloth.

**BEFORE AFTER** 