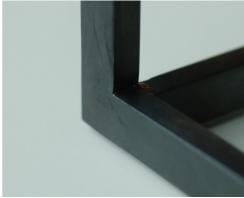

### **RESIDUE**

- The black oiled finish is protected with a wax layer.
- Please note that the wax protective layer can blister during air freight leaving a white residue on the surface. To remove simply buff any affected areas with a dry cloth.

**BEFORE AFTER** 